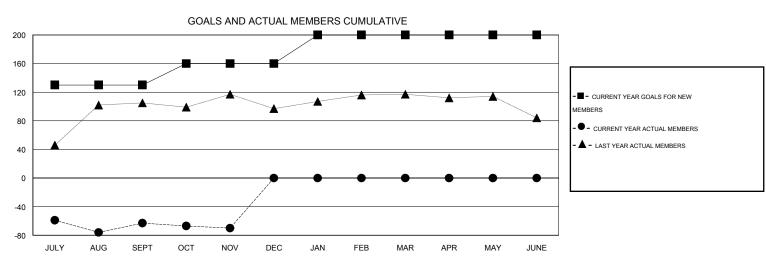

## GOALS AND ACTUAL NEW CLUBS CUMULATIVE

| DROPPED CLUBS: 1  |     | 20 CLUBS OF 69 ADDED 1 OR MORE<br>NEW MEMBERS | GENDER DISTRIBUTION  MALE 964 (65.67%) |              |    |
|-------------------|-----|-----------------------------------------------|----------------------------------------|--------------|----|
| DROPPED MEMBERS   |     |                                               | FEMALE                                 | 504 (34.33%) |    |
| DECEASED          | 5   | CHOK HERE FOR HEALTH                          |                                        |              | 46 |
| CLUB CANCELLED 16 |     | CLICK HERE FOR HEALTH ASSESSMENT DATA         | FAMILY UNIT MEMBERS                    |              |    |
| OTHER             | 100 |                                               | HEAD OF HOUSEHOLD                      |              | 23 |
| TOTAL             | 121 |                                               | NON-HEAD OF HOUSEHOLD                  |              |    |