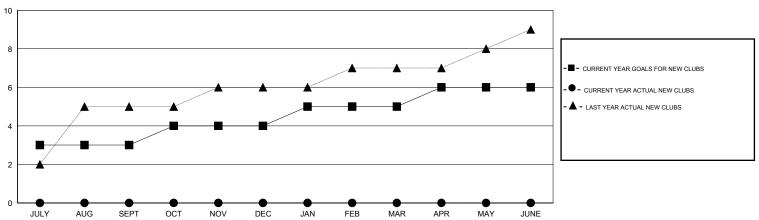

## GOALS AND ACTUAL NEW CLUBS CUMULATIVE

| DROPPED CLUBS: 1  |     | 20 CLUBS OF 69 ADDED 1 OR MORE<br>NEW MEMBERS | GENDER DISTRIBUTION  MALE 964 (65.67%) |              |    |
|-------------------|-----|-----------------------------------------------|----------------------------------------|--------------|----|
| DROPPED MEMBERS   |     |                                               | FEMALE                                 | 504 (34.33%) |    |
| DECEASED          | 5   | CHOK HERE FOR HEALTH                          |                                        |              | 46 |
| CLUB CANCELLED 16 |     | CLICK HERE FOR HEALTH ASSESSMENT DATA         | FAMILY UNIT MEMBERS                    |              |    |
| OTHER             | 100 |                                               | HEAD OF HOUSEHOLD                      |              | 23 |
| TOTAL             | 121 |                                               | NON-HEAD OF HOUSEHOLD                  |              |    |